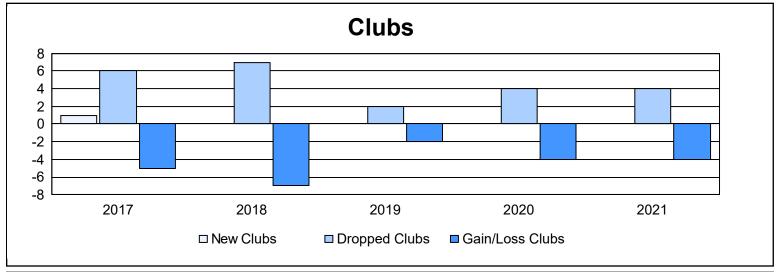

| Year      | New<br>Clubs | Dropped<br>Clubs | Gain/<br>Loss<br>Clubs | New<br>Members | Charter<br>Members | Reinstate<br>Members | Transfer<br>Members | Total<br>Member<br>Added | Total<br>Members<br>Dropped | Gain/<br>Loss<br>Members |
|-----------|--------------|------------------|------------------------|----------------|--------------------|----------------------|---------------------|--------------------------|-----------------------------|--------------------------|
| 2016-2017 | 1            | 6                | -5                     | 396            | 28                 | 37                   | 21                  | 482                      | 584                         | -102                     |
| 2017-2018 | 0            | 7                | -7                     | 391            | 8                  | 22                   | 45                  | 466                      | 749                         | -283                     |
| 2018-2019 | 0            | 2                | -2                     | 324            | 6                  | 54                   | 19                  | 403                      | 478                         | -75                      |
| 2019-2020 | 0            | 4                | -4                     | 258            | 1                  | 42                   | 21                  | 322                      | 477                         | -155                     |
| 2020-2021 | 0            | 4                | -4                     | 185            | 1                  | 37                   | 24                  | 247                      | 479                         | -232                     |
| Average   | 0            | 5                | -4                     | 311            | 9                  | 38                   | 26                  | 384                      | 553                         | -169                     |